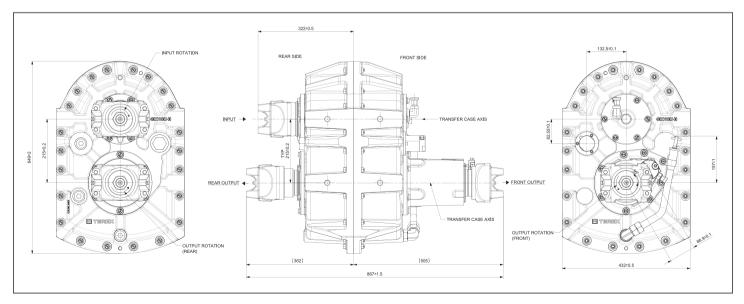

oad / off-road          | 1:1 and 2.5:1 |

| Key Specification   |                                                 |
|---------------------|-------------------------------------------------|
| Power               | 600 HP                                          |
| Rotation            | Bi-Directional                                  |
| Sense of Rotation   | Clockwise                                       |
| Output Location     | Lower Front/Rear                                |
| Input – Output Drop | 215 mm                                          |
|                     | Magnetic Drain Plug, Dip stick, Breather, Front |
| Accessories         | Axle: Air Engage & Spring Disengage, Spring     |
|                     | Shift High & Air Shift Low (90 to 125 psi)      |

### DIMENSIONS



#### AVTEC<sup>®</sup> | Powertrain & Precision Engineered Products

AVTEC Limited (CK Birla Group) Poonapalli Village, Mathagondapalli Post, Hosur-635 114. Tamil Nadu, India. Tel: +91 (4344) 405208/289/352/354 (Marketing), 405270/268 (Parts and Sales Admin), 405242 (Service) I Email: marketing.ppd@avtec.in I Website: www.avtec.in

Information and specifications are subject to change without prior notice or obligation. For more information visit our website.

### ATC 3000 Series Transfer Case for Precise Torque Delivery to Front and/or Rear Axle